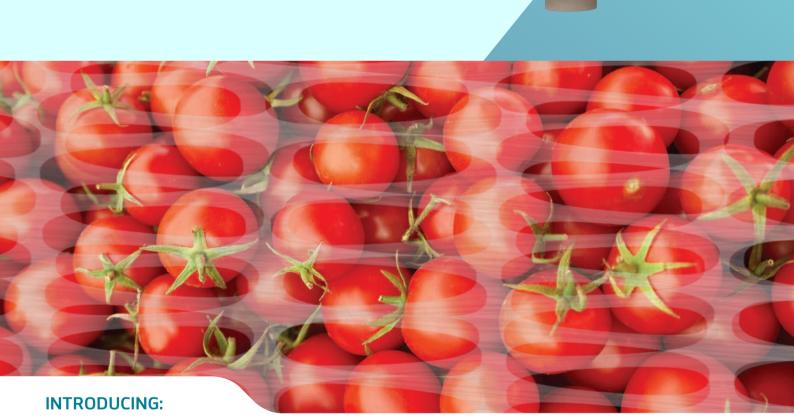

## Tama Netfilm, a solution for every product

Products that require refrigeration and fast freezing

Products such as dairy, meat, beverages and canned food

Fresh products such as products that require ventilation